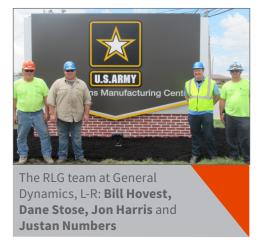

**Brian Liedel**, RLI superintendent **Don Cherry**, GEM ironworker foreman

**General Dynamics, Lima** - RLG's Lima office installed new signage at the entrance to General Dynamics' Joint Systems Manufacturing Center in early June.

It's a small, but high-profile project that earned kudos from a newer customer.

The RLG team demolished and removed the sign, which dates to the early 1980s. They excavated and poured a new foundation and base, set the new sign, finished the base and repaired the landscaping.

Leading the team:

Jon Harris, project manager
Justan Numbers, electrical foreman
Andy Schwartz, carpenter foreman
Bill Hovest, operator
Dane Stose, electrician
Levi Kiene, lead carpenter