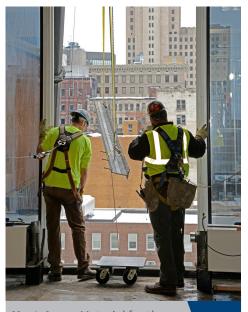

Leading the team:

Jeff Babcock, project manager Anthony Coldiron, superintendent Anthony Berning, piping foreman Chuck Aguirre, general foreman

Hart, Inc. - Material for the private stairway connecting the 5th and 6th floors of the Hylant building was delivered and lifted through a window using a crane. Pictured are Jon Marshall and Matt Gurtzweiler.